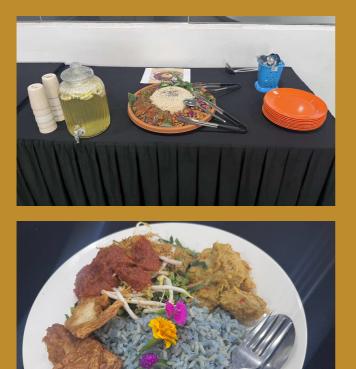

## **5-R Practices- Reuse**

During SDG Week food for guests were reserved in **reusable cutleries and utensils.** 

2 RESPONSIBLE CONSUMPTION AND PRODUCTION

# 80

Total number of set of single use plates, cups and cutleries saved from landfills

Students from the Foundation in Arts programme organised sustainable business market day featuring eco-friendly products like beeswax wrap.