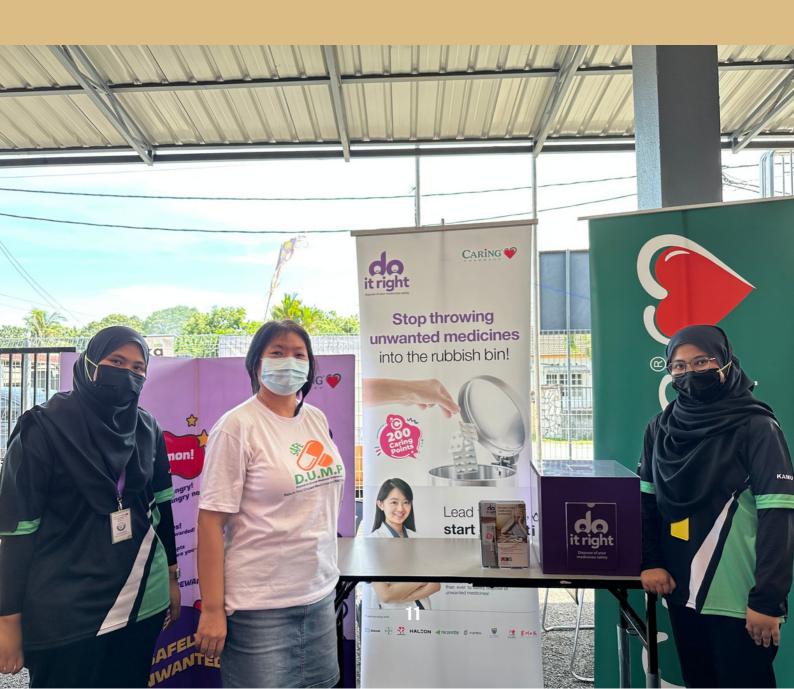

## **5-R Practices - Recycling**

During the Karnival Mesra Ubat outreach programme, collaboration, Faculty of Pharmacy in collaboration with Caring Pharmacy Sdn. Bhd. created awareness on recycling unused medicines to the community members at Pusat Jagaan Al Fikrah and Dewan Orang Ramai Kampung Sungai Sekamat.