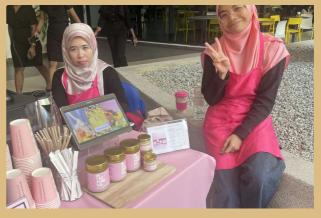

## **5-R Practices - Reuse**

Vendors at the Zero Waste Fest during SDG Week encouraged Bring Your Own Containers (BYOC) with discount and reusable containers for takeaways.

Nourish & Nibbs provided **reused containers** for takeaways.

In the Pink Co. closed loop system provided RM 1 discount for using their reusable mugs and returning after use.

Mint Pani Puri student run Indian snack stall provided option of discount of RM 1 discount for BYOC. Biodegradable plate made of dried leaves was provided as eco-friendly packaging.