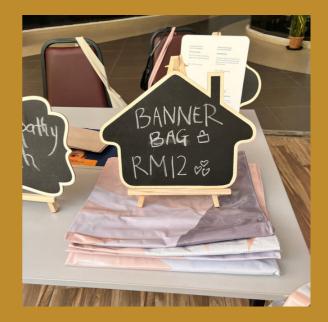

### **Banner tote bag project**

2 RESPONSIBLE CONSUMPTION AND PRODUCTION

100 tote bags were made from used banners as a part of sustainability project promoting circular economy and supporting local small enterprise. Students from University of Cyberjava Society of Homeopathy raised some funds from the sales of these bags at the entrepreneurship during University carnival of Cyberjaya's Grand Open Day event in July. The bag is durable, handy for grocery shopping.