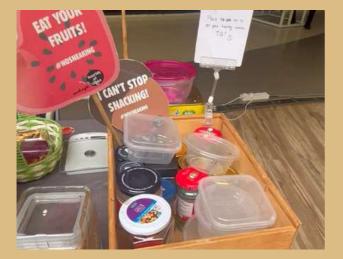

## **5-R Practices - Reuse**

Vendors at the Zero Waste Fest during SDG Week encouraged Bring Your Own Containers (BYOC) with discount and reusable containers for takeaways.

Nourish & Nibbs provided **reused containers** for takeaways.

In the Pink Co. closed loop system provided RM 1 discount for using their reusable mugs and returning after use.

Mint Pani Puri student run Indian snack stall provided option of discount of RM 1 discount for BYOC. Biodegradable plate made of dried leaves was provided as eco-friendly packaging.