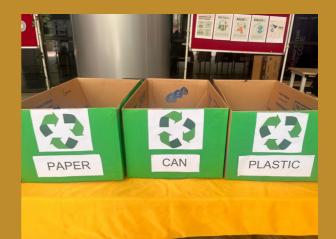

## **5-R Practices - Recycling**

Nature Society Club organised recycling event with booths featuring waste segregation and pop-up thrift store. The waste were segregated into three categories, paper, can and plastic. 2 RESPONSIBLE CONSUMPTION AND PRODUCTION

129 kg Total amount of recyclables collected

> 12 Total number of thrift clothes sold

CAMPUS University of Cyberjaya (UoC) Persiaran Bestari, Cyber 11, 63000 Cyberjaya, Selangor Darul Ehsan, Malaysia