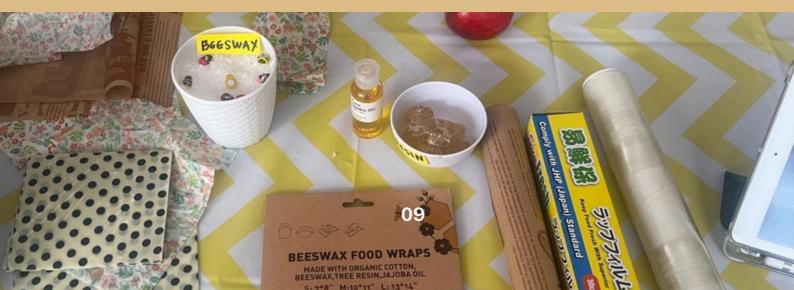

# 80

Total number of set of single use plates, cups and cutleries saved from landfills

Students from the Foundation in Arts programme organised sustainable business market day featuring eco-friendly products like beeswax wrap.