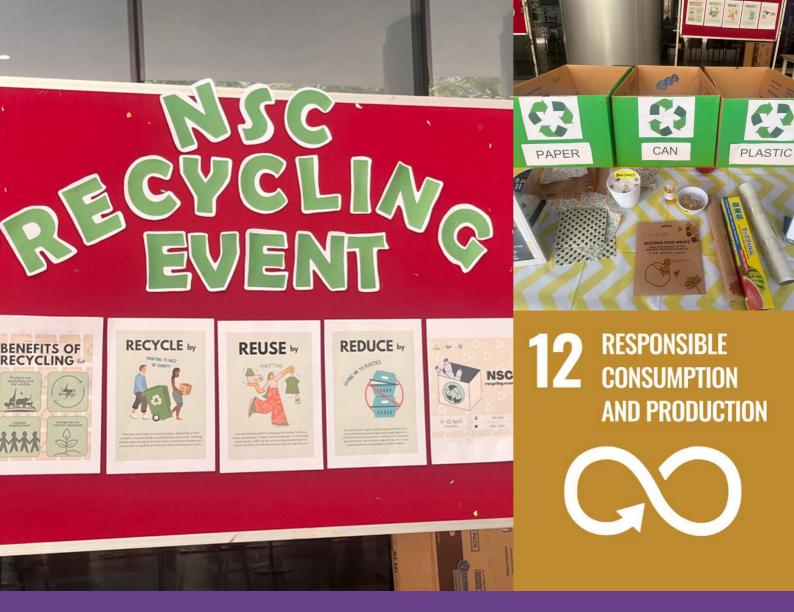

## **5-R Practices - Recycling**

Nature Society Club organised recycling event with booths featuring waste segregation and pop-up thrift store. The waste were segregated into three categories, paper, can and plastic. 2 RESPONSIBLE CONSUMPTION AND PRODUCTION

129 kg Total amount of recyclables collected

> 12 Total number of thrift clothes sold

CAMPUS University of Cyberjaya (UoC) Persiaran Bestari, Cyber 11, 63000 Cyberjaya, Selangor Darul Ehsan, Malaysia