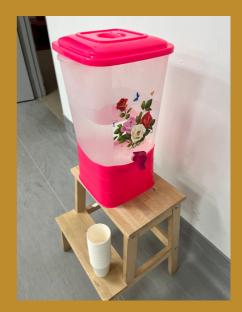

## **5-R Practices - Reuse**

University of Cyberjaya new intake students received **reusable water bottle** to encourage **reuse** and **refill**. Water dispensers are provided for refill of drinking water.

12 RESPONSIBLE CONSUMPTION AND PRODUCTION

**2214** Total number of reusable water bottles distributed

Staff and students are encouraged to use **reusable cutleries** and **utensils** during events.

Quality Management and Enhancement Centre organised an evening feast after a meeting. Reusable bowls and utensils were provided.