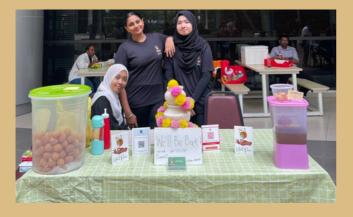

## **5-R Practices - Reuse**

Vendors at the Zero Waste Fest during SDG Week encouraged Bring Your Own Containers (BYOC) with discount and reusable containers for takeaways.

Nourish & Nibbs provided **reused containers** for takeaways.

In the Pink Co. closed loop system provided RM 1 discount for using their reusable mugs and returning after use.

Mint Pani Puri student run Indian snack stall provided option of discount of RM 1 discount for BYOC. Biodegradable plate made of dried leaves was provided as eco-friendly packaging.