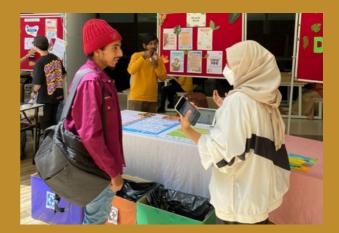

## **5-R Practices - Recycling**

Nature Society Club organised recycling event with booths featuring waste segregation and pop-up thrift store. The waste were segregated into three categories, paper, can and plastic. 2 RESPONSIBLE CONSUMPTION AND PRODUCTION