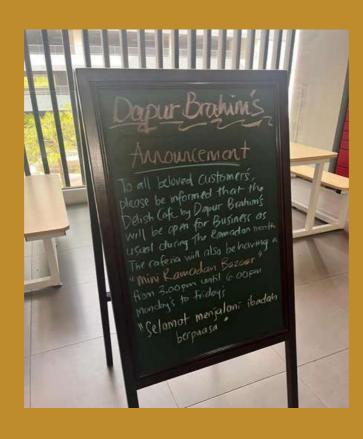

## **5-R Practices -Refuse & Reduce**

The menu list at University Cafeteria is written on a **blackboard notice board** which reduces the need for printing and reduces paper consumption. The cafeteria also offers e-wallet service for paperless payments.