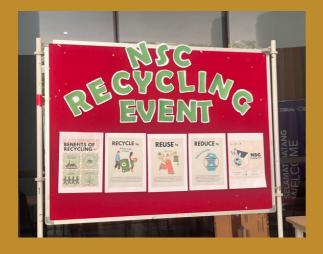

## **5-R Practices - Recycling**

Nature Society Club organised recycling event with booths featuring waste segregation and pop-up thrift store. The waste were segregated into three categories, paper, can and plastic. 2 RESPONSIBLE CONSUMPTION AND PRODUCTION