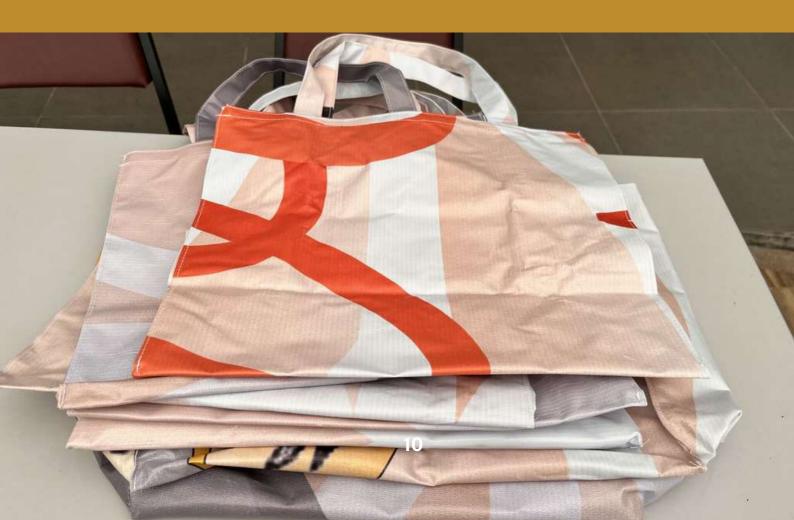

### **Banner tote bag project**

2 RESPONSIBLE CONSUMPTION AND PRODUCTION

100 tote bags were made from used banners as a part of sustainability project promoting circular economy and supporting local small enterprise. Students from University of Cyberjava Society of Homeopathy raised some funds from the sales of these bags at the entrepreneurship during University carnival of Cyberjaya's Grand Open Day event in July. The bag is durable, handy for grocery shopping.