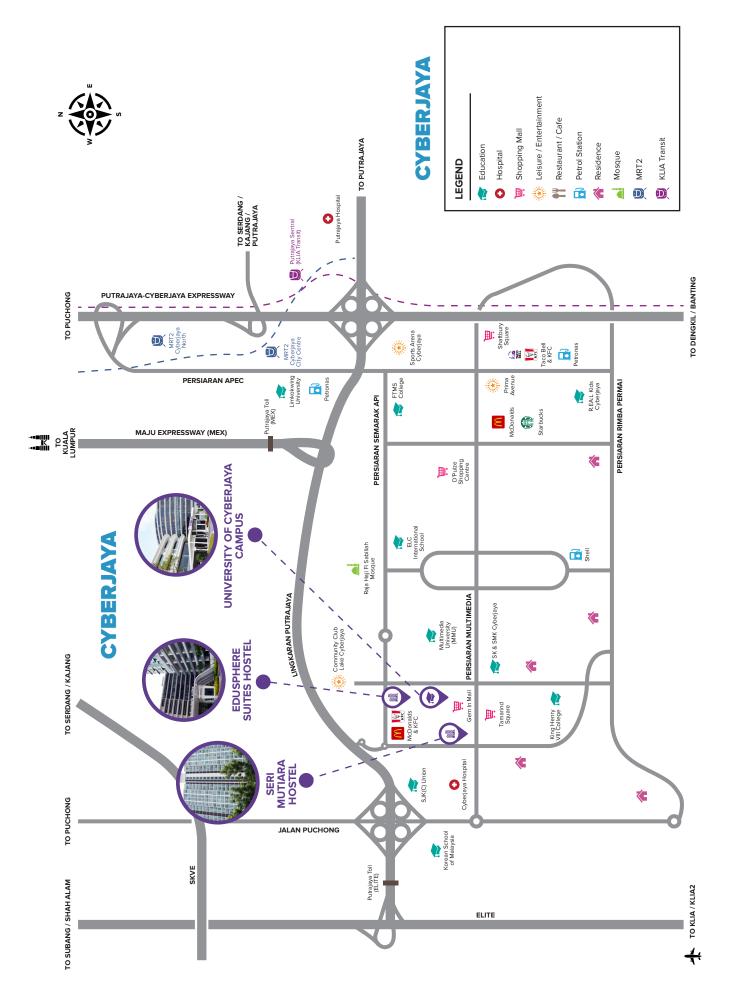

# MAP TO OUR ACCOMMODATION

For more information, please contact our Education Counsellors:

### Seri Mutiara

The Varsity Lodge is a residential hostel/ apartment that provides students with a spacious living environment during their years at University of Cyberjaya. The Lodge comes complete with a swimming pool, tennis court, basketball court, laundry mart, cafeteria, security office and is located next to Gem In Mall that provides students with all necessary amenities. There is a University Shuttle Bus service available that ferries students between the campus and Varsity Lodge, which is situated a mere 10 minutes from the campus.

### **Edusphere Suites**

Edusphere@Cyberjaya is designed based on the slogan "Stay, Shop and Study," and is located on 24 acres of freehold land. It comprises 6 residential towers and a bustling commercial centre. It is also located next to University of Cyberjaya thus making it easy for students to get to campus.