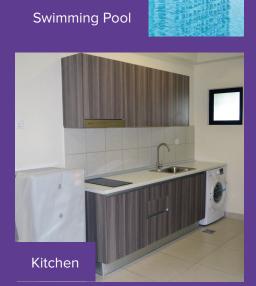

### Seri Mutiara

The Varsity Lodge is a residential hostel/ apartment that provides students with a spacious living environment during their years at University of Cyberjaya. The Lodge comes complete with a swimming pool, tennis court, basketball court, laundry mart, cafeteria, security office and is located next to Gem In Mall that provides students with all necessary amenities. There is a University Shuttle Bus service available that ferries students between the campus and Varsity Lodge, which is situated a mere 10 minutes from the campus.

Every unit is occupied by 8 students with two students per room. Every apartment is about 1180 sq-feet of range, which consists of 4 rooms, 3 bathrooms, 1 shared living room and kitchen area.

The Building and Facilities Management Office administers the smooth and safe running of the apartment. Operational Manager, wardens from University of Cyberjaya and security guards are available to assist students at all times. The building is equipped with 24 hour CCTV for added security.