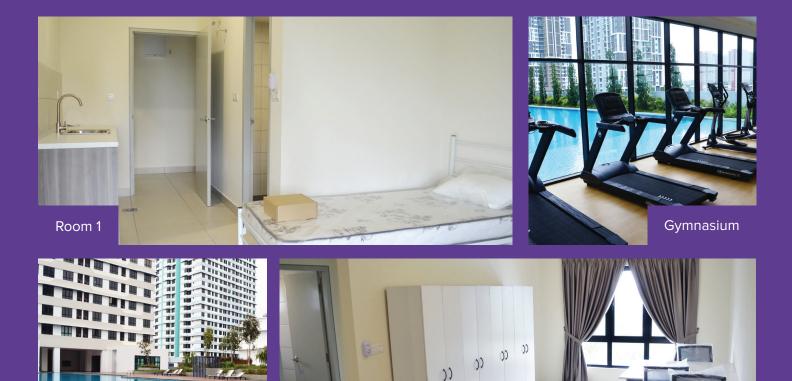

The Edusphere also offers condominium facilities to its residents, with 24-hour security, complete with CCTV surveillance. Residents also enjoy an additional 3-layer access card security to enter their unit. Other lifestyle facilities included are landscaped gardens, an outdoor fitness area, a swimming pool, a gymnasium, a sports court, a multipurpose hall and a BBQ pit, among others.

The Covington and Foster Suites at Edusphere where our student accommodations are located are 2 blocks of 18-storey Service Suites equipped with a fully fitted pantry with a refrigerator, a washing machine and as well as air conditioning units in all bedrooms and living room.

There are 3 types of accommodation units available at the Edusphere which are Type A, Type B and Type C. Type A is a studio with 1 bathroom and a built-up area of 450 square feet. Type B has a living room, 2 bedrooms and 2 bathrooms with a built-up area of 790 square feet. Type C consists 1 studio, 1 bedroom and 2 bathrooms with a built-up area of 790 square feet.