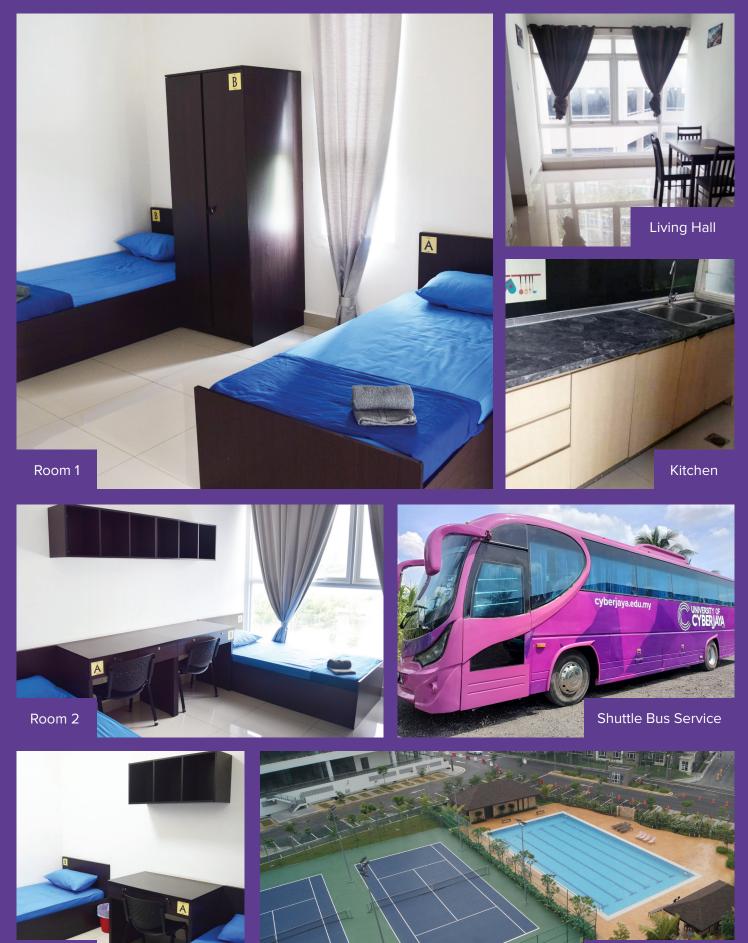

### Seri Mutiara

The Varsity Lodge is a residential hostel/ apartment that provides students with a spacious living environment during their years at University of Cyberjaya. The Lodge comes complete with a swimming pool, tennis court, basketball court, laundry mart, cafeteria, security office and is located next to Gem In Mall that provides students with all necessary amenities. There is a University Shuttle Bus service available that ferries students between the campus and Varsity Lodge, which is situated a mere 10 minutes from the campus.

Every unit is occupied by 8 students with two students per room. Every apartment is about 1180 sq-feet of range, which consists of 4 rooms, 3 bathrooms, 1 shared living room and kitchen area.

The Building and Facilities Management Office administers the smooth and safe running of the apartment. Operational Manager, wardens from University of Cyberjaya and security guards are available to assist students at all times. The building is equipped with 24 hour CCTV for added security.