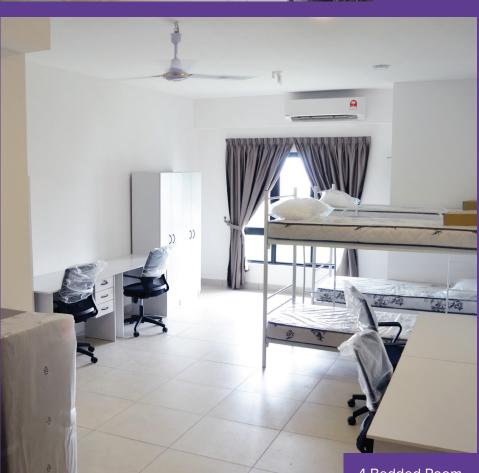

# **EDUSPHERE SUITES HOSTEL**

4 Bedded Room

Living Room

The Covington and Foster Suites at Edusphere where our student accommodations are located are 2 blocks of 18-storey Service Suites equipped with a fully fitted pantry with a refrigerator, a washing machine and as well as air conditioning units in all bedrooms and living room.